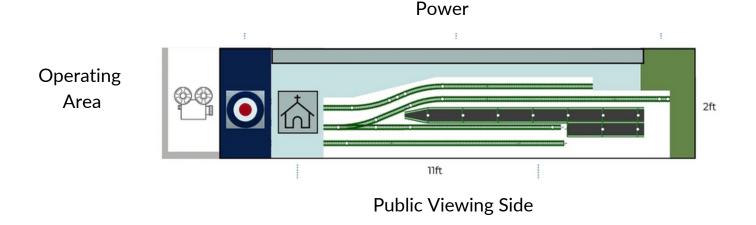

## BRIEF ENCOUNTER MONOCHROME MODEL RAILWAY

by Dawn Quest

OO gauge - 11ft x 2ft - DC shuttle controlled Operators: self-running - single person to oversee/ 2 to attend exhibition Power: 3 x DC shuttles from one plug plus power for cinema screen I will provide a 20ft power cable Transported in one ULEZ-compliant car Will need 2 x 6ft tables and two chairs Insurance value: £1500 Contact: modelrailwayquest@gmail.com

Actual dimensions: 11 ft x 2ft Total required dimension: 14ft x 5ft

Brief Encounter Monochrome is a fully monochrome OO layout inspired by the 1940s David Lean film, using 32 shades of grey. More details about the making of the layout can be found on the Model Railway Quest YouTube channel and website: <u>www.modelrailwayquest.com</u>